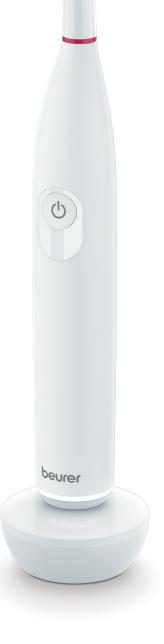

## TB 30 Electric Toothbrush

2 individual cleaning programs

Powerful battery with 20 days of battery life

Oscillating, pulsating cleaning technology for plaque removal

2 individual cleaning programs: Clean, Sensitive

Integrated 2-minute timer

Powerful battery with 20 days of battery life

LED charge display

Incl. inductive charger, USB charging cable with adapter and Clean brush head

Lithium-Ion battery: 800 mAh, 3,7 V

Product size (HxØ): 205 mm x 29 mm

Product weight: 214 g (toothbrush + brush head + charger)

3-year warranty

Sales unit: 4 / Shipping carton: 4 x 4

EAN-Nr.: 4211125100803

Art.-Nr.: 100.80

100.80\_TB30\_2023-01-17\_01\_DS\_EN\_BEU Subject to errors and changes